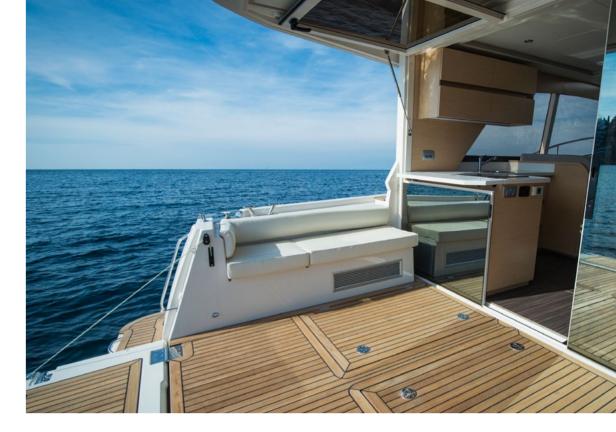

 Open galley Sheltered cockpit and sidedecks

Yanmar Engine

 Natural light and 360° panoramic view in the salon

platform

Opening bathing

Cockpit side exit

City water connection

Cockpit storage

• 230/120V AC

power at all times

Single level living space