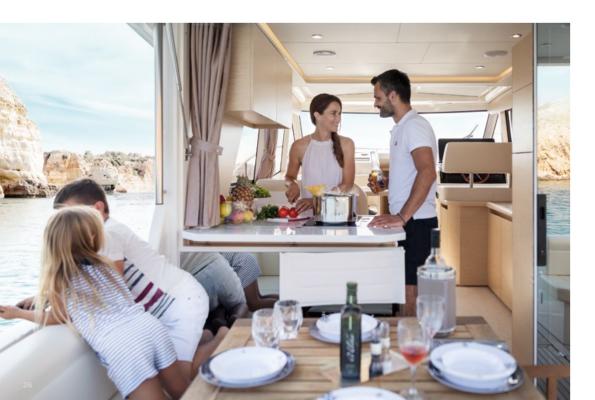

Step on board the Greenline 39 and discover a new sense of freedom.

360° panoramic view from the salon

Aft camera available

Opening bathing platform

Open galley

Adaptive owner's cabin

Bathroom with a separate shower accessible from owner's cabin and salon

 Open galley Sheltered cockpit and sidedecks

Yanmar Engine

 Natural light and 360° panoramic view in the salon

platform

Opening bathing

Cockpit side exit

City water connection

Cockpit storage