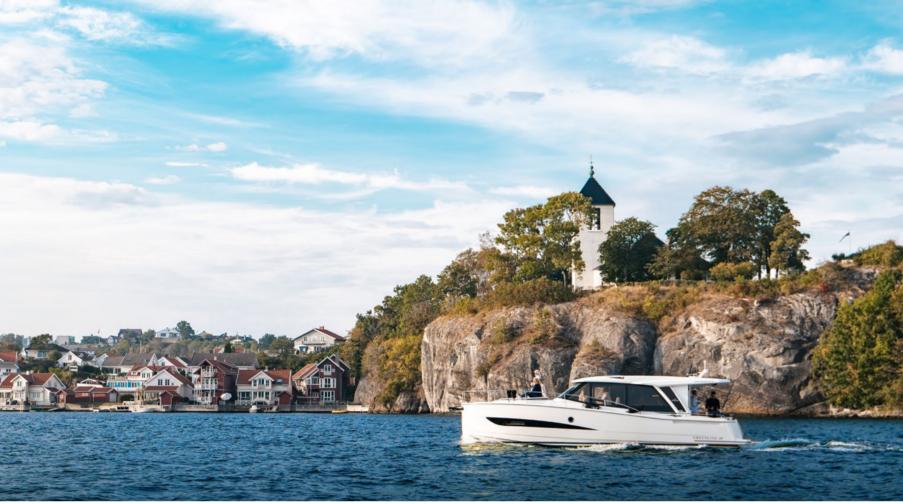

# **Greenline 39**

Discover a new sense of freedom

Stepping on board of the Greenline 39 you cannot help but be amazed by the feeling of space. The key elements of Greenline design are all there - the 360° panoramic view in the salon, the aft galley, electric fold-down transom and the spacious layout which all come together to create one of the most sociable and relaxing boats on the market today.

Step on board the Greenline 39 and discover a new sense of freedom.

360° panoramic view from the salon

Aft camera available

Opening bathing platform

Open galley

Adaptive owner's cabin

Bathroom with a separate shower accessible from owner's cabin and salon

Superb guest cabin

Comfortable sunbathing area

Greenline 39 is all about sophistication in design, technology, production and environment. Thanks to dedicated engineers and designers, as well as experienced craftsmen skilled at latest technologies in boat building Greenline 39 has become one of the most popular boats in a short time.