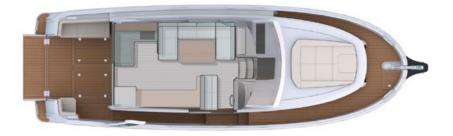

### MAIN DECK

Step on board the Greenline 39 and discover a new sense of freedom.

360° panoramic view from the salon

Aft camera available

Opening bathing platform

Open galley

Adaptive owner's cabin

Bathroom with a separate shower accessible from owner's cabin and salon

 Open galley Sheltered cockpit and sidedecks

Yanmar Engine

 Natural light and 360° panoramic view in the salon

platform

Opening bathing

Cockpit side exit

City water connection

Cockpit storage