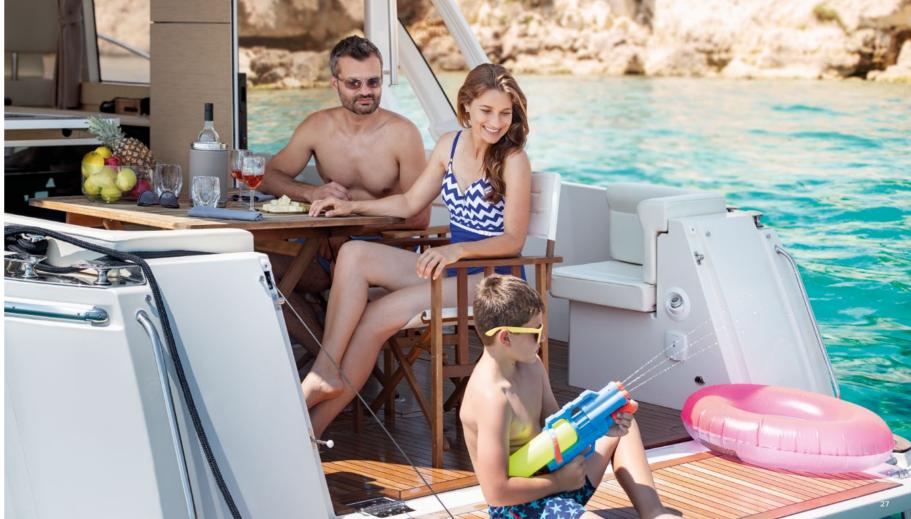

# **Greenline 39**

Discover a new sense of freedom

Stepping on board of the Greenline 39 you cannot help but be amazed by the feeling of space. The key elements of Greenline design are all there - the 360° panoramic view in the salon, the aft galley, electric fold-down transom and the spacious layout which all come together to create one of the most sociable and relaxing boats on the market today.

Superb guest cabin

Comfortable sunbathing area

Greenline 39 is all about sophistication in design, technology, production and environment. Thanks to dedicated engineers and designers, as well as experienced craftsmen skilled at latest technologies in boat building Greenline 39 has become one of the most popular boats in a short time.