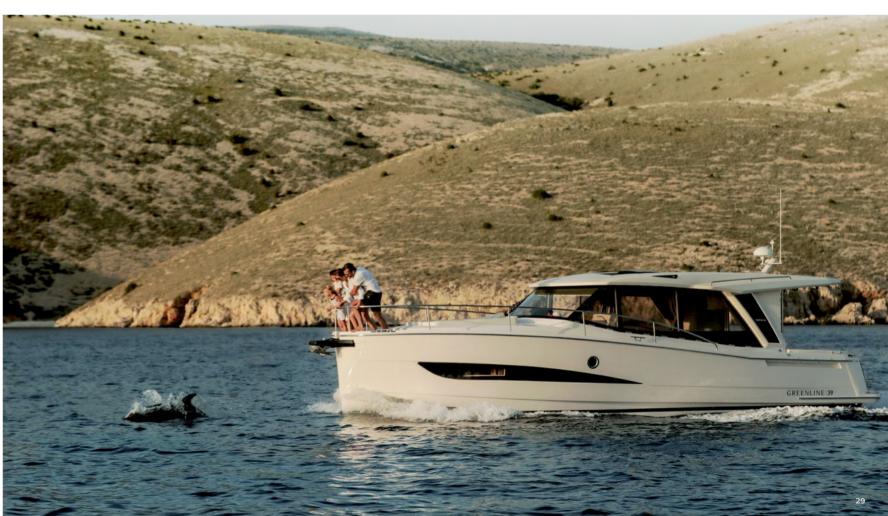

# **Greenline 39**

Discover a new sense of freedom

Stepping on board of the Greenline 39 you cannot help but be amazed by the feeling of space. The key elements of Greenline design are all there - the 360° panoramic view in the salon, the aft galley, electric fold-down transom and the spacious layout which all come together to create one of the most sociable and relaxing boats on the market today.

Greenline 39 design profited from feedback of hundreds of users from all over the world. We improved every single point, from boarding the boat to hydrodynamics, from seaworthiness with low consumption to more speed and stability.