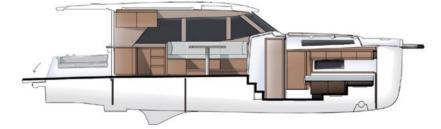

### SIDE VIEW

Silent eco-navigation

Adaptive

owner's cabin

• Twin-access, high-volume bathroom

Features

Solar panels

as standard

 Open galley Sheltered cockpit and sidedecks

Yanmar Engine

 Natural light and 360° panoramic view in the salon

platform

Opening bathing

Cockpit side exit

City water connection

Cockpit storage

• 230/120V AC

power at all times

Single level living space