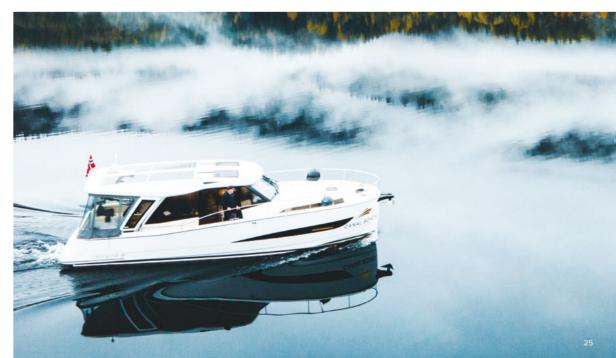

# **Greenline 39**

Discover a new sense of freedom

Stepping on board of the Greenline 39 you cannot help but be amazed by the feeling of space. The key elements of Greenline design are all there - the 360° panoramic view in the salon, the aft galley, electric fold-down transom and the spacious layout which all come together to create one of the most sociable and relaxing boats on the market today.

Step on board the Greenline 39 and discover a new sense of freedom.

360° panoramic view from the salon

Aft camera available

Opening bathing platform

Open galley

Adaptive owner's cabin

Bathroom with a separate shower accessible from owner's cabin and salon